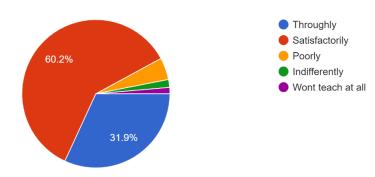

### 2) How well did the Teachers prepare for the Class? 833 responses

| Throughly         | 263 |
|-------------------|-----|
| Satisfactorily    | 503 |
| Poorly            | 41  |
| Indifferently     | 14  |
| Wont teach at all | 12  |