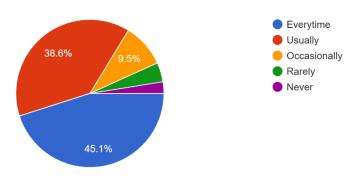

#### 8) Was your performance in assignments discussed with you? 833 responses

| Everytime    | 371 |
|--------------|-----|
| Usually      | 326 |
| Occasionally | 80  |
| Rarely       | 34  |
| Never        | 22  |
|              |     |