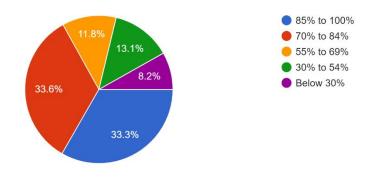

### 1)How much syllabus was covered in the Class ?833 responses

| 85% to 100% | 272 |
|-------------|-----|
| 70% to 84%  | 283 |
| 55% to 69%  | 99  |
| 30% to 54%  | 110 |
| Below 30%   | 69  |