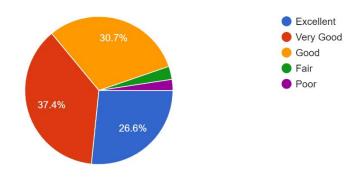

### 4) The Teachers approach to teaching can best be described as 833 responses

| Excellent | 217 |
|-----------|-----|
| Very Good | 317 |
| Good      | 257 |
| Fair      | 22  |
| Poor      | 20  |