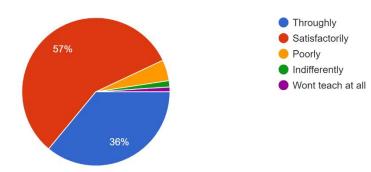

### 3) How well the teachers able to communicate? 833 responses

| Throughly         | 299 |
|-------------------|-----|
| Satisfactorily    | 477 |
| Poorly            | 37  |
| Indifferently     | 11  |
| Wont teach at all | 9   |