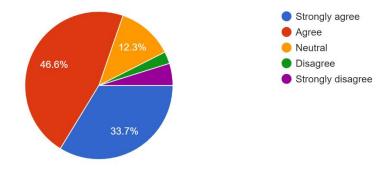

### 7) Teachers encourage you to participate in extracurricular activities 833 responses

| Strongly agree    | 279 |
|-------------------|-----|
| Agree             | 389 |
| Neutral           | 104 |
| Disagree          | 21  |
| Strongly disagree | 40  |