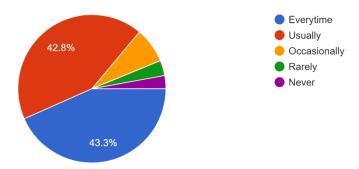

#### 8) Was your performance in assignments discussed with you? 833 responses

| Everytime    | 371 |
|--------------|-----|
| Usually      | 326 |
| Occasionally | 80  |
| Rarely       | 34  |
| Never        | 22  |
|              |     |