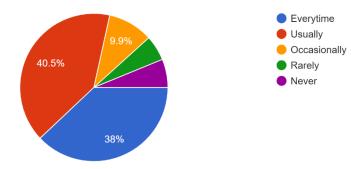

7)Teachers encourage you to participate in extra curricular activities 872 responses

8)Was your performance in assignments discussed with you? 872 responses

9)Your mentor does a necessary follow-up with an assigned task to you 872 responses