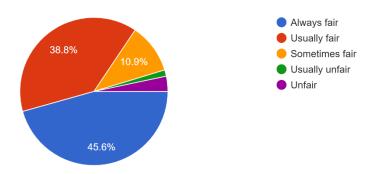

### 5) Fairness of the internal evaluation process by the teachers 833 responses

| Always fair    | 374 |
|----------------|-----|
| Usually fair   | 330 |
| Sometimes fair | 90  |
| Usually unfair | 11  |
| Unfair         | 28  |